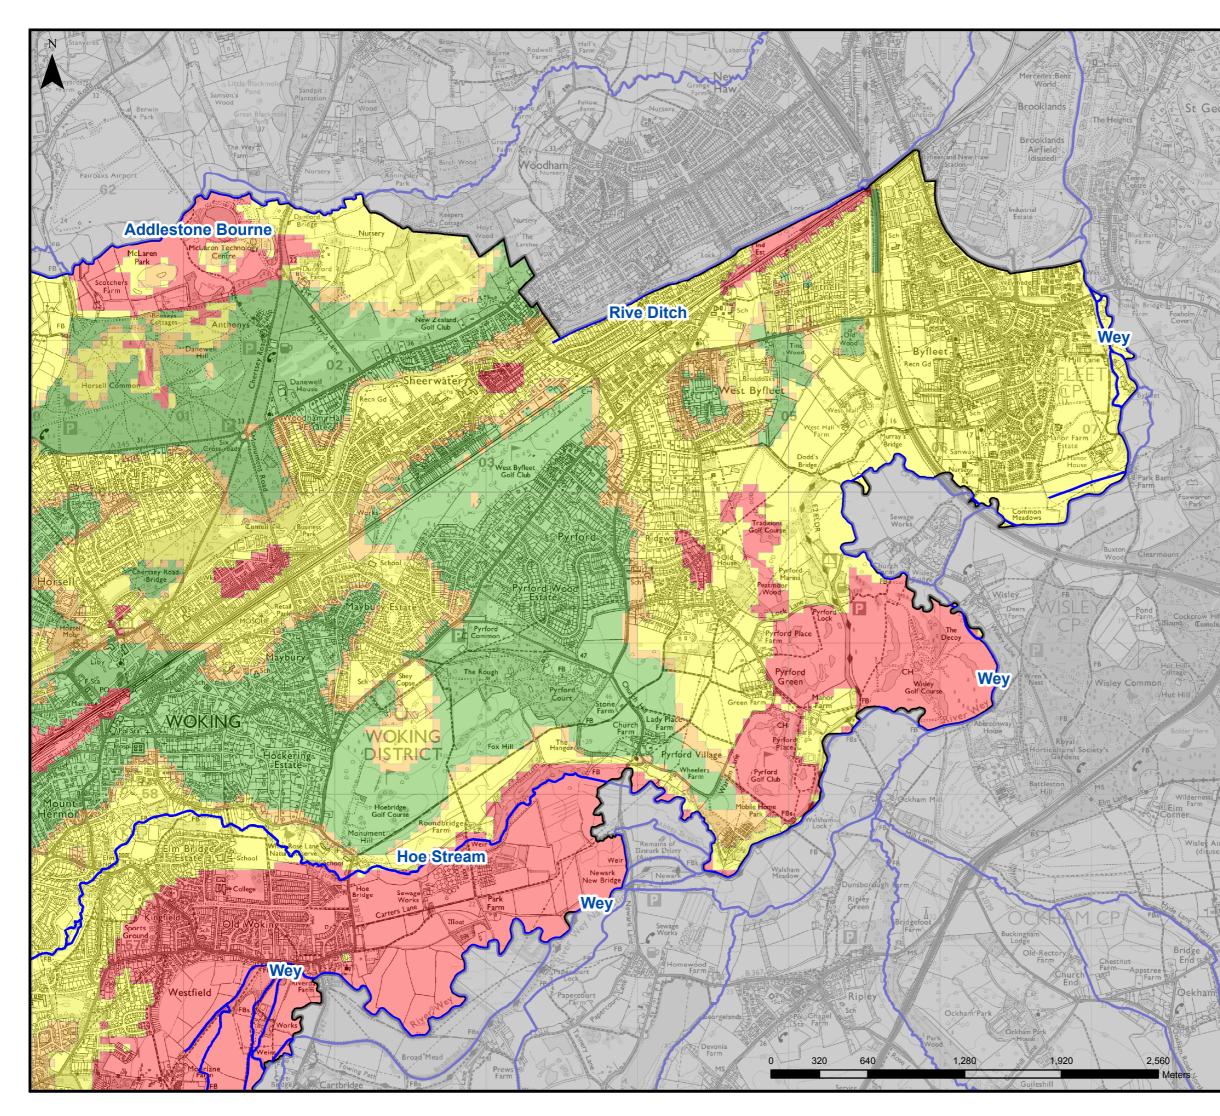

| 0             |                                     |                                                   |                      |          |                   |
|---------------|-------------------------------------|---------------------------------------------------|----------------------|----------|-------------------|
| fie<br>d)     | Woking SFRA                         |                                                   |                      |          |                   |
| L B           | Scale at A3<br>1:25,000             | Date<br>June 2015                                 | <b>Drawn b</b><br>HT | у        | Approved by<br>LM |
| A alt - a the | Figure 9.2<br>SuDS Drainage Summary |                                                   |                      |          |                   |
| NA PART       | <u>Consultant</u>                   | Capita<br>65 Gresham Street<br>London<br>EC2V 7NQ |                      |          |                   |
|               | DRAWING NUMBER<br>CS078748/Fig9_2   |                                                   |                      | REV<br>1 |                   |