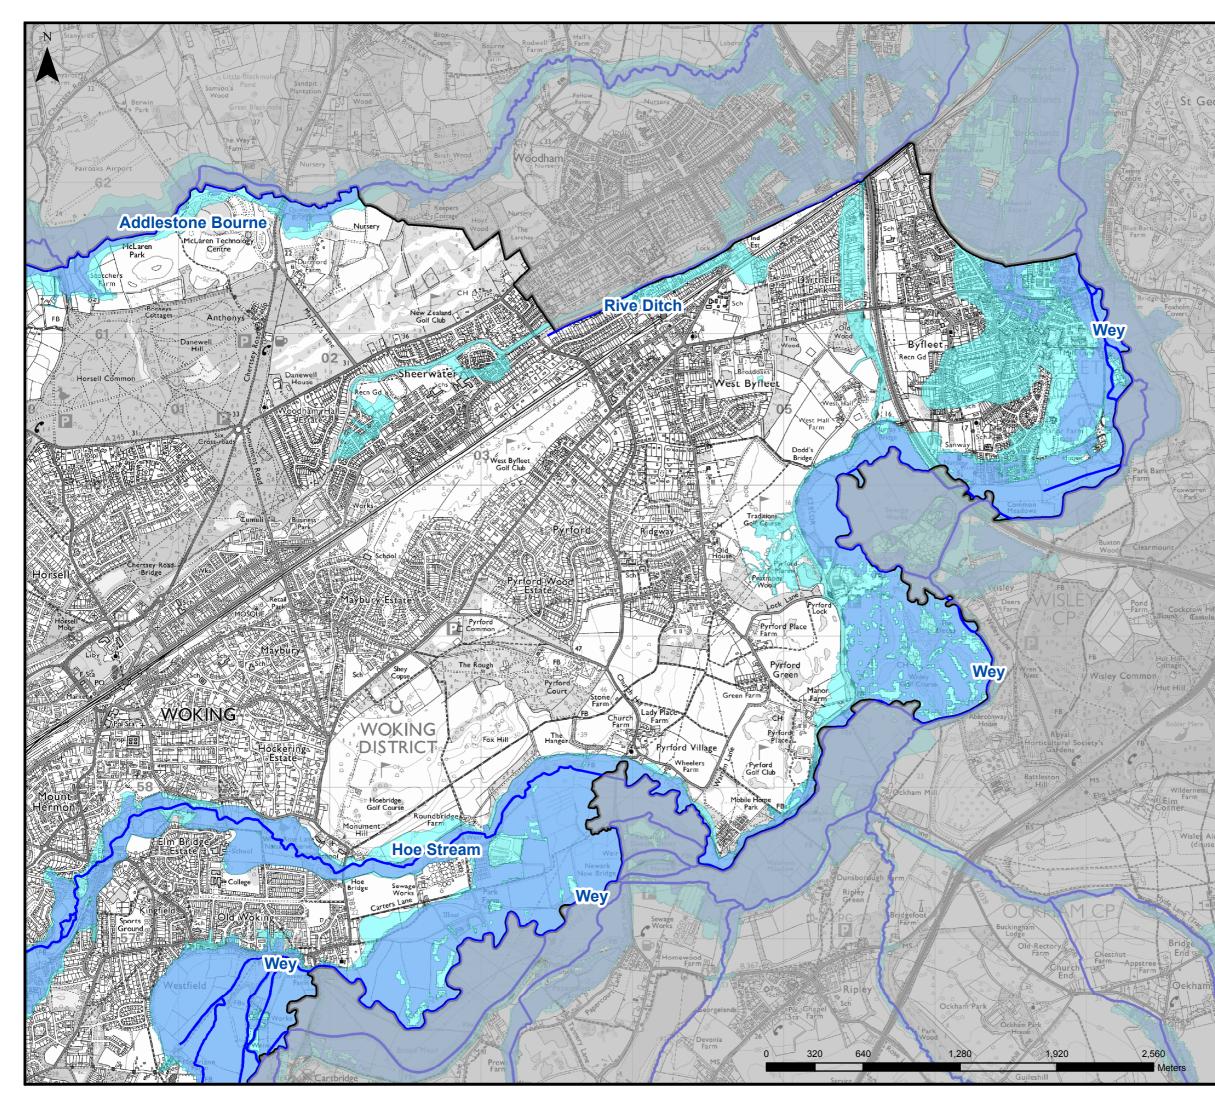

| 0            |                                              |                                                   |                      |   |                   |  |
|--------------|----------------------------------------------|---------------------------------------------------|----------------------|---|-------------------|--|
| H & / fiel)  | Woking SFRA                                  |                                                   |                      |   |                   |  |
| B            | Scale at A3<br>1:25,000                      | Date<br>June 2015                                 | <b>Drawn b</b><br>HT | у | Approved by<br>LM |  |
| Adl to a la  | Figure 7.2<br>Environment Agency Flood Zones |                                                   |                      |   |                   |  |
| 1 Strand and | <u>Consultant</u>                            | Capita<br>65 Gresham Street<br>London<br>EC2V 7NQ |                      |   |                   |  |
|              | DRAWING NUI<br>CS078748/Fig7                 |                                                   | REV<br>1             |   |                   |  |