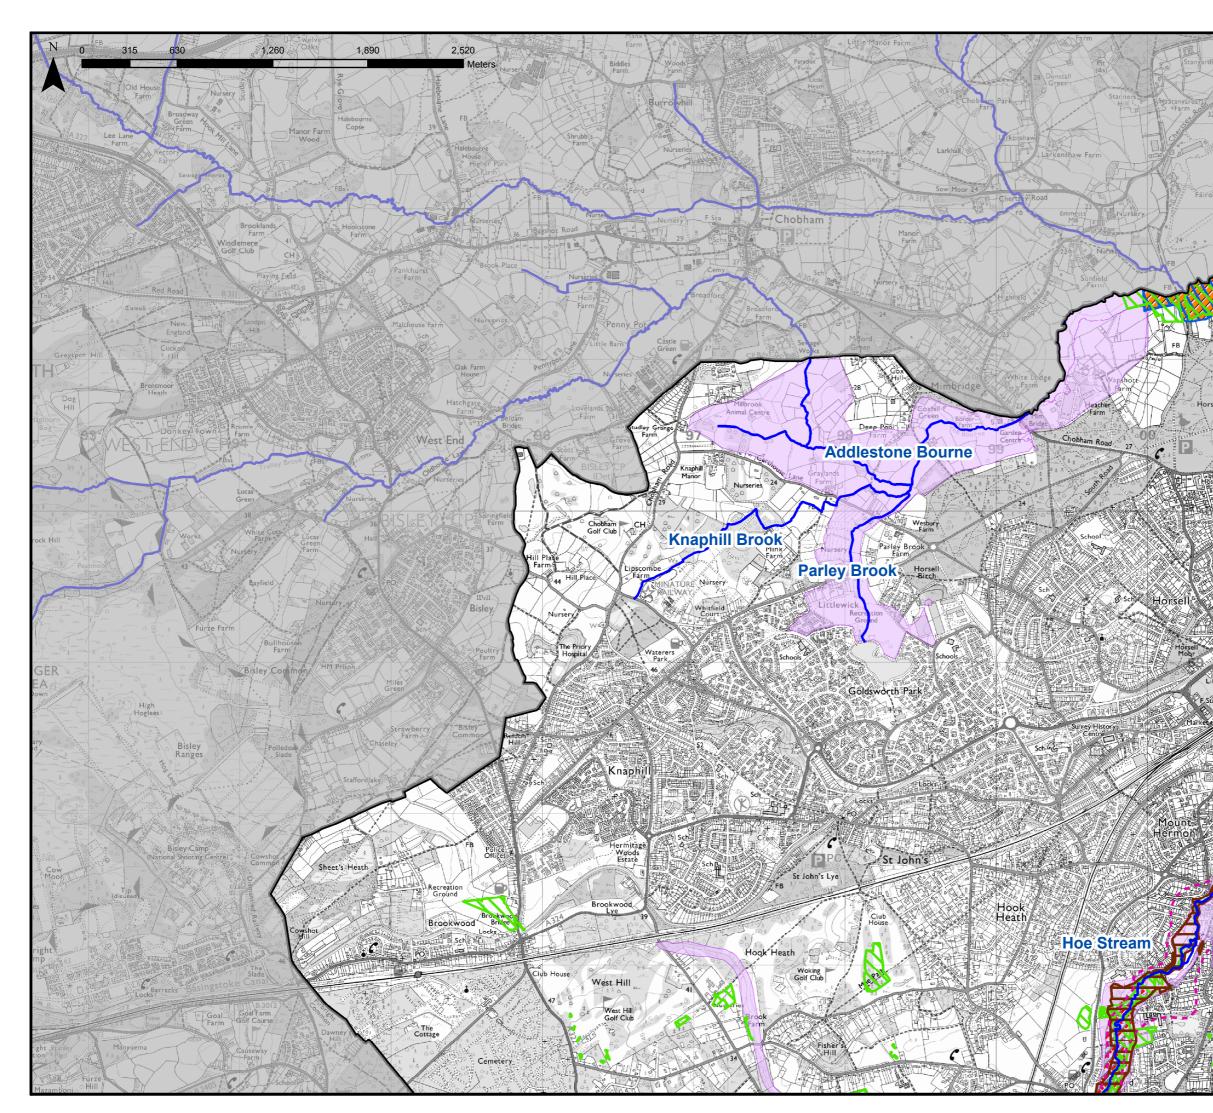

|             | Woking SFRA                                                               |  |  |          |                   |  |
|-------------|---------------------------------------------------------------------------|--|--|----------|-------------------|--|
|             | Scale at A3<br>1:25,000                                                   |  |  | -        | Approved by<br>LM |  |
|             | Figure 6.1<br>Historic Fluvial Flooding                                   |  |  |          |                   |  |
| 日間にあるなどの日間に | Consultant<br>CAPITA<br>Capita<br>65 Gresham Street<br>London<br>EC2V 7NQ |  |  |          |                   |  |
| 周期に         | DRAWING NUMBER<br>CS078748/Fig6_1                                         |  |  | REV<br>2 |                   |  |