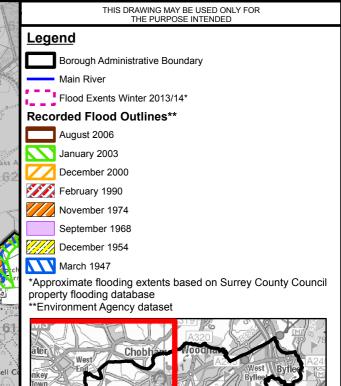

|             | Woking SFRA                                                               |  |  |          |                   |  |
|-------------|---------------------------------------------------------------------------|--|--|----------|-------------------|--|
|             | Scale at A3<br>1:25,000                                                   |  |  | -        | Approved by<br>LM |  |
|             | Figure 6.1<br>Historic Fluvial Flooding                                   |  |  |          |                   |  |
| 日間にあるなどの日間に | Consultant<br>CAPITA<br>Capita<br>65 Gresham Street<br>London<br>EC2V 7NQ |  |  |          |                   |  |
| 周期に         | DRAWING NUMBER<br>CS078748/Fig6_1                                         |  |  | REV<br>2 |                   |  |