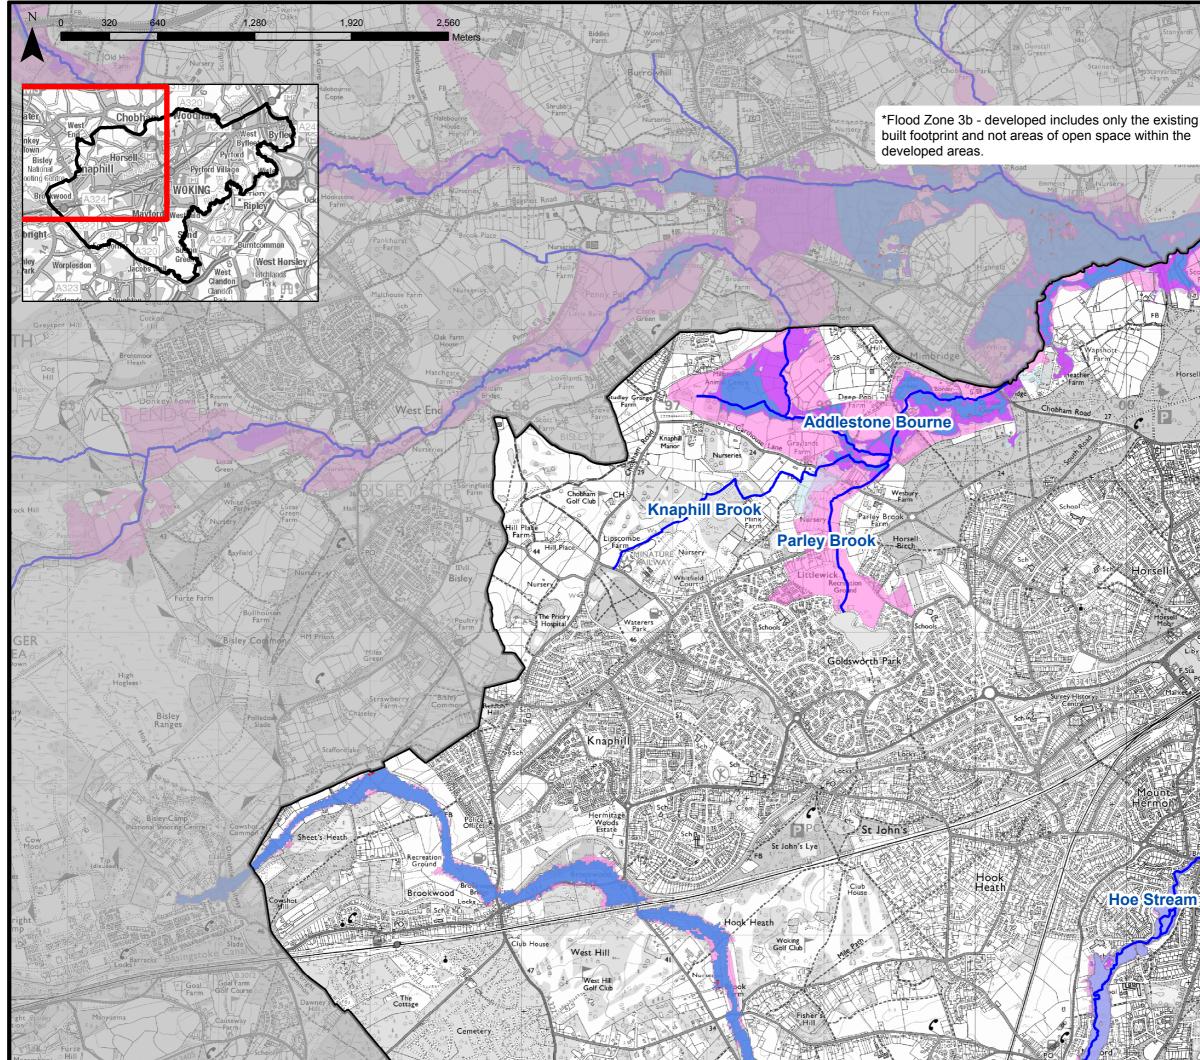

## Legend

Main River

Borough Administrative Boundary

SFRA Flood Map

Flood Zone 3b - Developed\*

Flood Zone 3b - Undeveloped Along watercourses where hydraulic modelling has been completed (Hoe Stream, Lower Wey and Addlestone Bourne) = 1 in 20 year modelled event Along watercourses where modelling has not been completed (Rive Ditch, Hoe Stream trib) = EA FZ 3 Flood Zone 3a

Along watercourses where hydraulic modelling has been completed (Hoe Stream, Lower Wey and Addlestone Bourne) = 1 in 100 year modelled event Along watercourses where modelling has not been completed (Rive Ditch, Hoe Stream trib) =EA FZ 3

Flood Zone 3 plus Climate Change

Along watercourses where hydraulic modelling has been completed (Hoe Stream, Lower Wey and Addlestone Bourne) = 1 in 100 + CC modelled event Along watercourses where modelling has not been completed(Rive Ditch, Hoe Stream trib) = EA FZ 3 Flood Zone 2

Along watercourses where hydraulic modelling has been completed (Hoe Stream, Lower Wey) = 1 in 1000 year modelled event

Along watercourses where modelling has not been completed (Rive Ditch, Hoe Stream trib, Addlestone Bourne) = EA Flood Zone 2

| Woking SFRA                                                                      |  |                |          |                   |
|----------------------------------------------------------------------------------|--|----------------|----------|-------------------|
| Scale at A3 Date   1:25,000 Sept. 2015                                           |  | Drawn by<br>GA |          | Approved by<br>LM |
| Figure 5.1<br>SFRA Flood Zones                                                   |  |                |          |                   |
| Consultant<br>CAPITA<br>CAPITA<br>Capita<br>65 Gresham Str<br>London<br>EC2V 7NQ |  |                |          | Gresham Street    |
| DRAWING NUMBER<br>CS078748/Fig5_1                                                |  |                | REV<br>2 |                   |