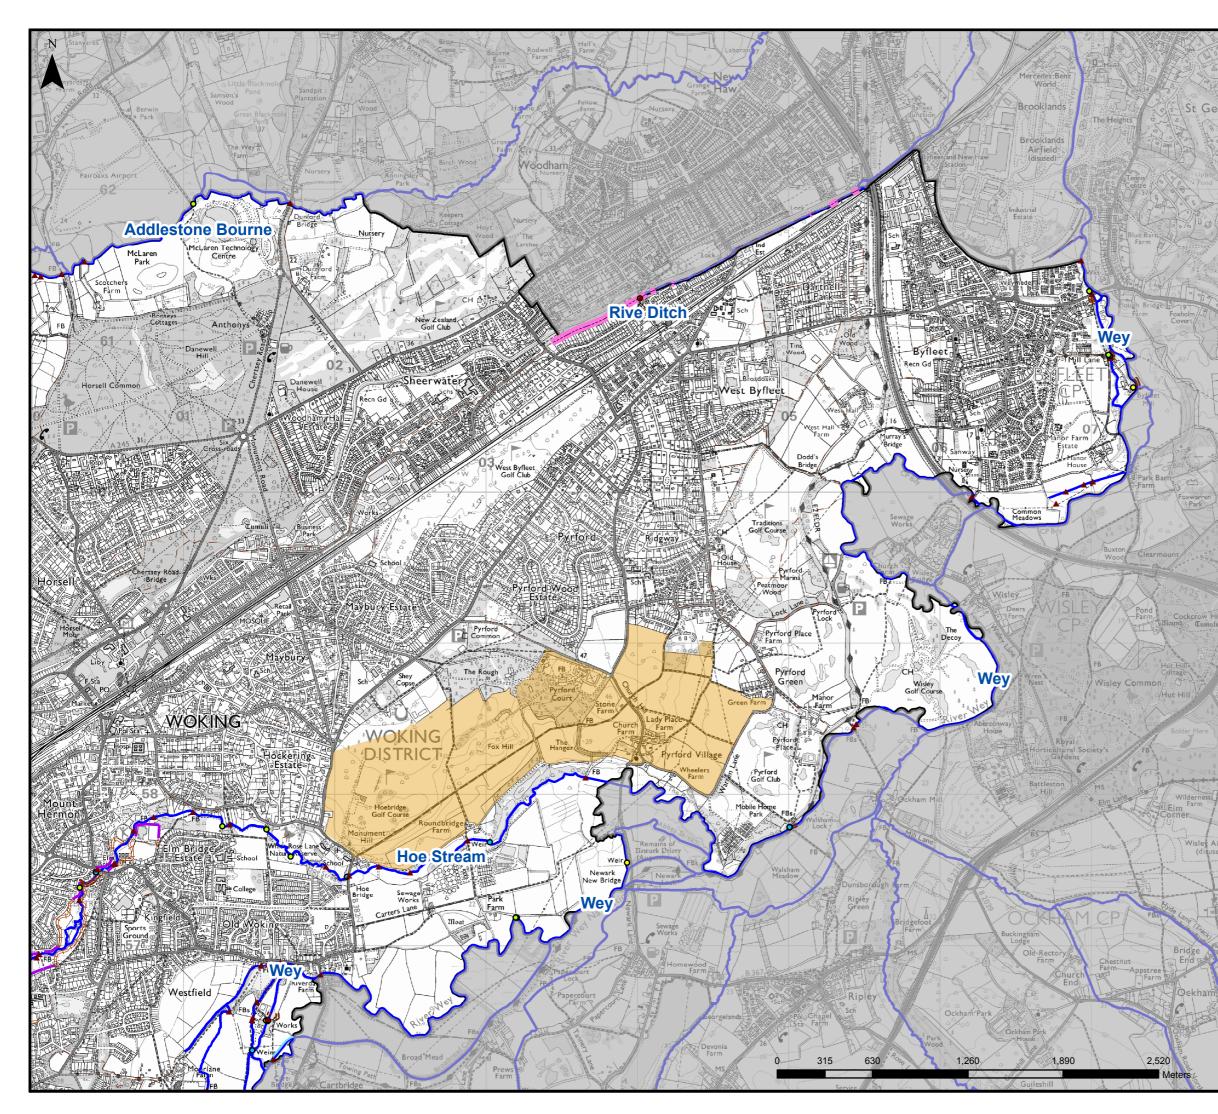

| 0          |                                       |                                                   |               |          |                   |
|------------|---------------------------------------|---------------------------------------------------|---------------|----------|-------------------|
| /fie       | Woking SFRA                           |                                                   |               |          |                   |
|            | Scale at A3<br>1:25,000               | Date<br>June 2015                                 | Drawn b<br>HT | y        | Approved by<br>LM |
| Half The K | Figure 3.2<br>Defences and Structures |                                                   |               |          |                   |
| - SEAL     | <u>Consultant</u>                     | Capita<br>65 Gresham Street<br>London<br>EC2V 7NQ |               |          |                   |
|            | DRAWING NUMBER<br>CS078748/Fig3_2     |                                                   |               | REV<br>1 |                   |