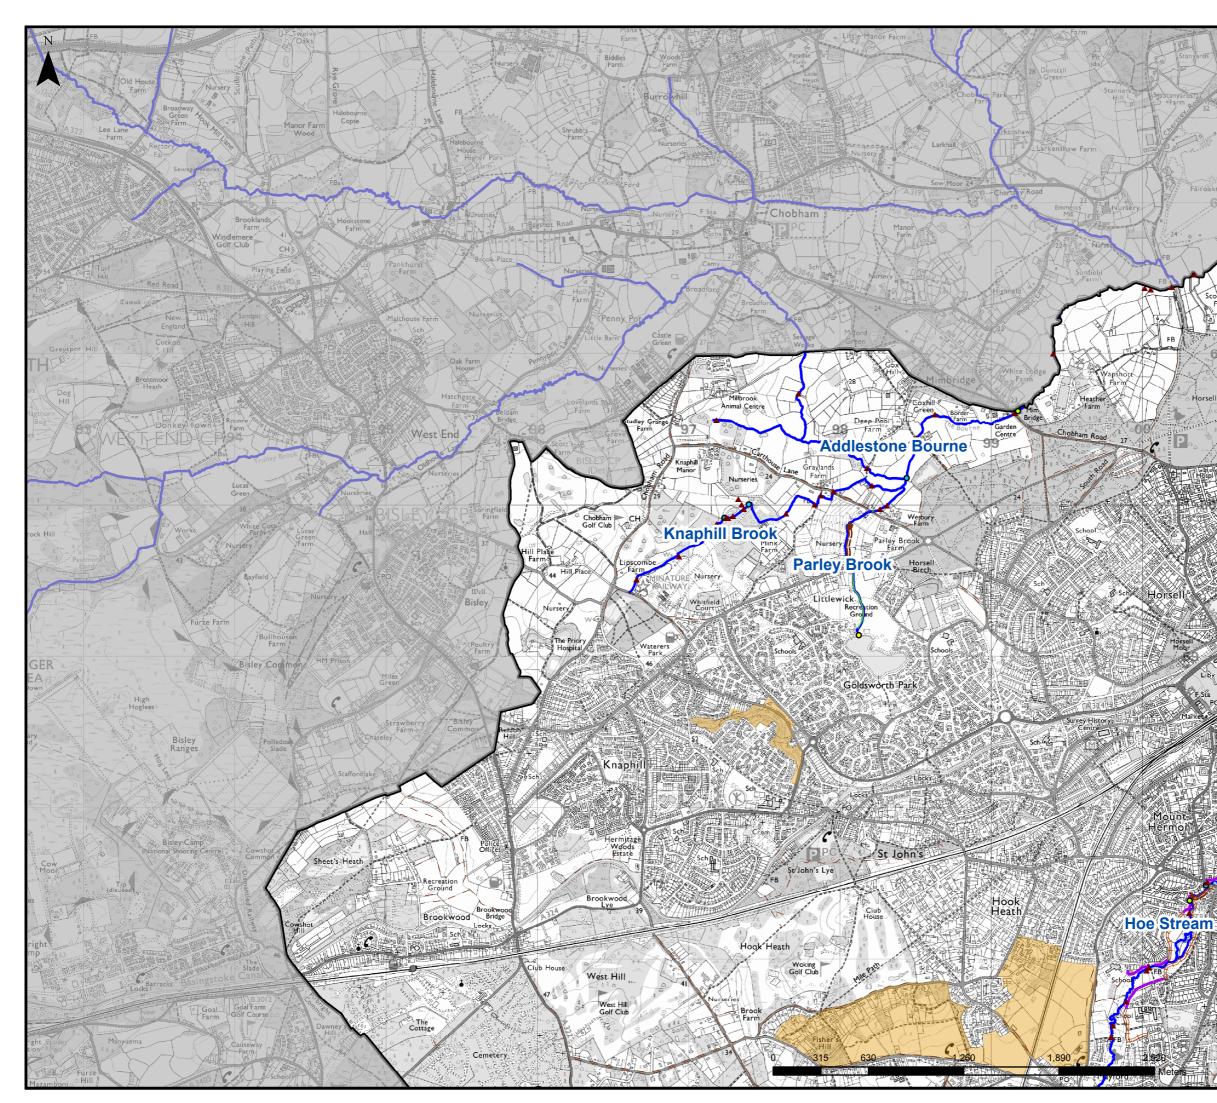

| Woking SFRA                           |                   |                |                                                   |                   |
|---------------------------------------|-------------------|----------------|---------------------------------------------------|-------------------|
| Scale at A3<br>1:25,000               | Date<br>June 2015 | Drawn by<br>HT | у                                                 | Approved by<br>LM |
| Figure 3.1<br>Defences and Structures |                   |                |                                                   |                   |
| CAPITA                                |                   |                | Capita<br>65 Gresham Street<br>London<br>EC2V 7NQ |                   |
| DRAWING NUMBER<br>CS078748/Fig3_1     |                   |                | REV<br>1                                          |                   |