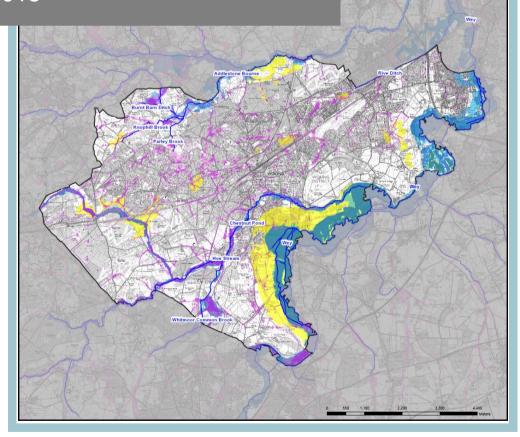

#### **Mapping Contents**

Figure series 1 – Study Area

Figure series 2 – Topography

Figure series 3 – Flood Defences

Figure series 4 – Detailed Hydraulic Model Fluvial Flood Outlines

Figure series 5 – SFRA Fluvial Flood Zones

Figure series 6 – Historical Fluvial Flooding

Figure series 7 – Environment Agency Flood Maps for Planning

Figure series 8 – Surface Water Flood Risk

Figure series 9 – Infiltration SuDS Suitability Map

Figure series 10 – Preliminary Drainage Areas

Figure series 11 – Historical Sewer Flooding Incidents

Figure series 12 – Susceptibility to Groundwater Flooding

Figure series 13 – Flood Risk from Artificial Sources

Figure series 14 – Areas at High Risk of Flooding