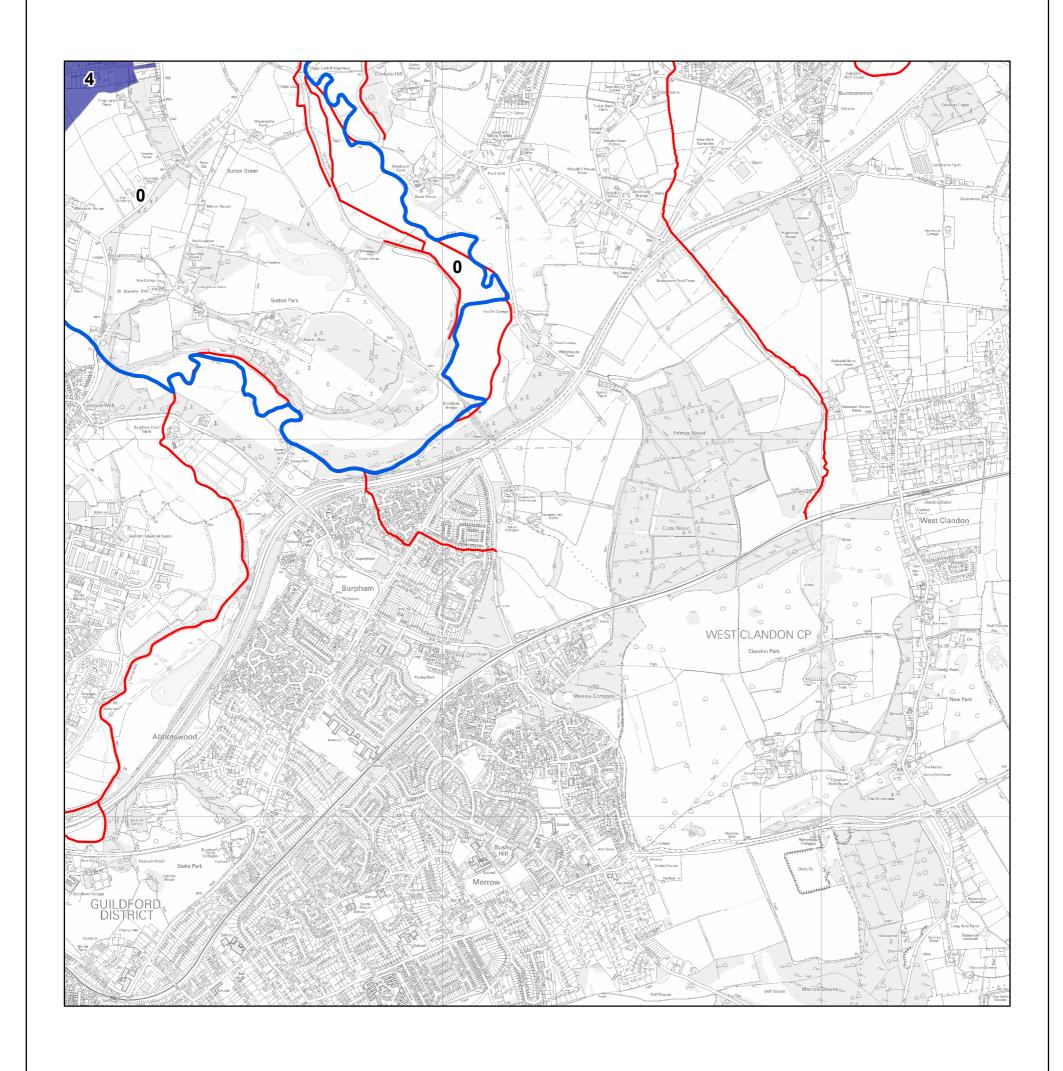

## **Appendix E4: Tile TQ05SW** Woking SFRA Total number of properties flooded from Combined Sewers between 1997-2007: Woking SFRA Boundary Watercourses **CAPITA SYMONDS** DRAWING NUMBER SCALES @ A3 DRAWN BY CHECKED BY PASSED BY DATE **ISSUING OFFICE** CS20946/AppendixE4 - 07 ST RG RG 11/03/2009 1:20000 E.Grinstead