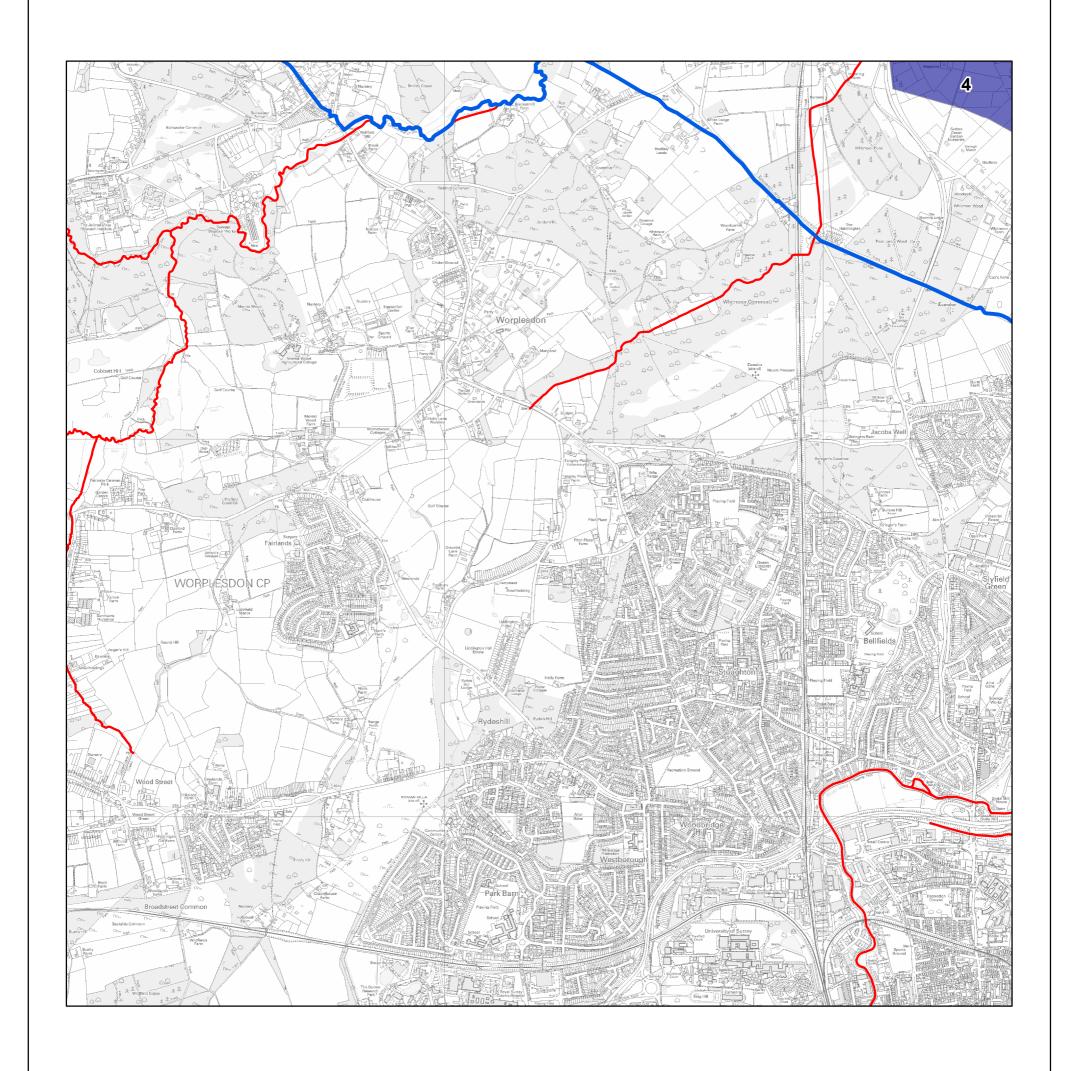

## Appendix E4: Tile SU95SE Woking SFRA Total number of properties flooded from Combined Sewers between 1997-2007: Woking SFRA Boundary Watercourses CAPITA SYMONDS DRAWING NUMBER DRAWN BY CHECKED BY PASSED BY DATE SCALES @ A3 **ISSUING OFFICE** CS20946/AppendixE4 - 06 ST RG RG 11/03/2009 1:20000 E.Grinstead