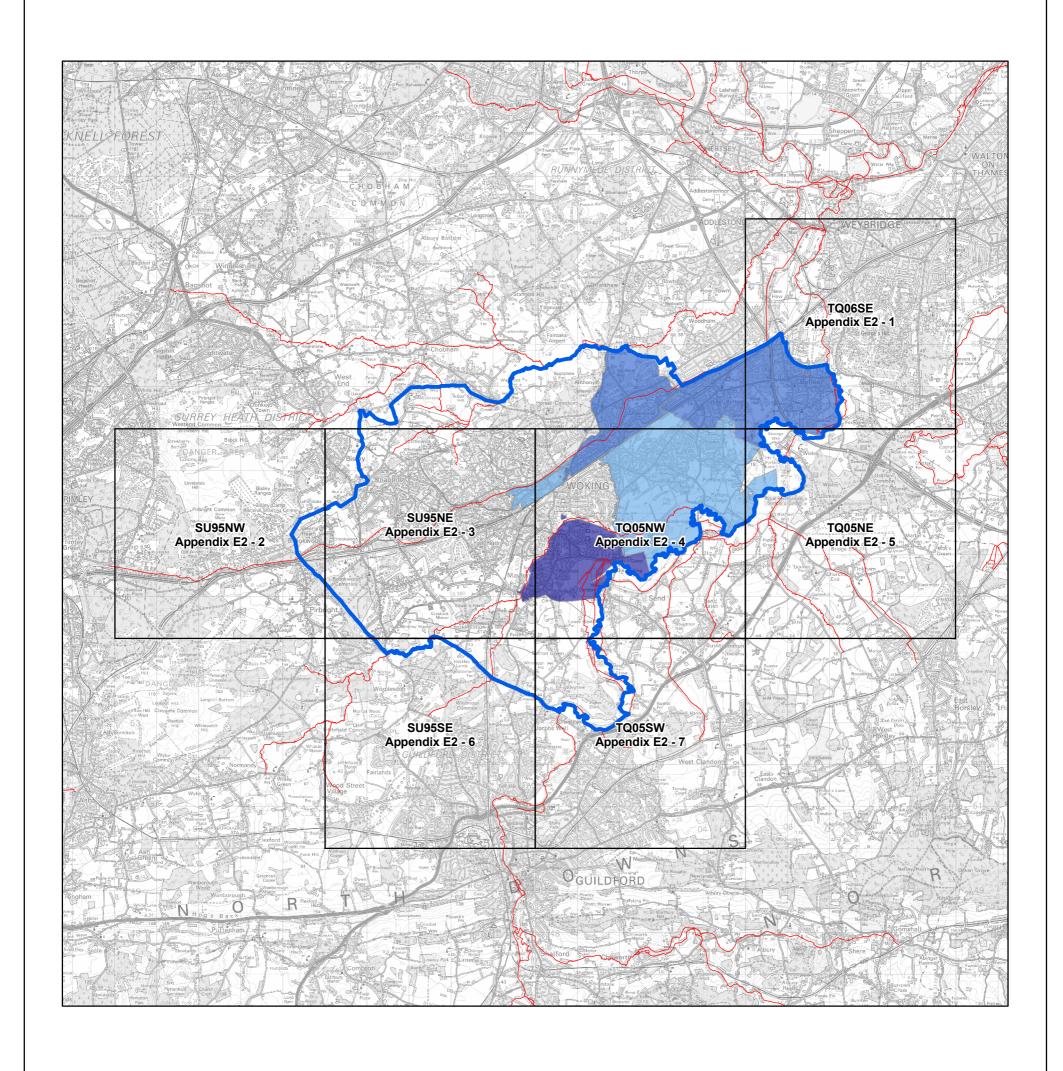

## Appendix E2: Other Sources of Flooding Overview

## **Appendix E2: Overview** Woking SFRA Total number of properties flooded from Surface Water Sewers between 1997-2007: Woking SFRA Boundary Watercourses **CAPITA SYMONDS** DRAWING NUMBER DRAWN BY CHECKED BY PASSED BY DATE SCALES @ A3 **ISSUING OFFICE** CS20946/AppendixE2 - 0 ST RG RG 11/03/2009 1:90,000 E.Grinstead