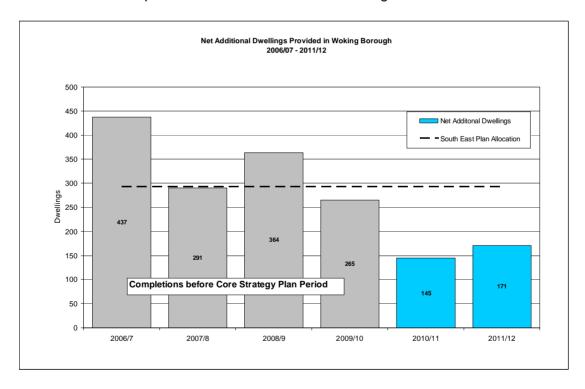

#### Past completions

Woking's housing requirement for the period 2006/07 – 2011/12 is 1,752 (292 x 6)

During this period, there were 1,673 completions (see graph below), meaning there has been an under-provision of 79 net additional dwellings.

2010/11 - 2011/12 = 316 completions (under supply of 268)

The housing requirement (net) 2012/13 - 2016/17 = 1,460 (292 per annum).

Following the introduction of the NPPF the housing requirement (net) 2012/13 - 2016/17 = 1,533 (292 per annum + 5%).